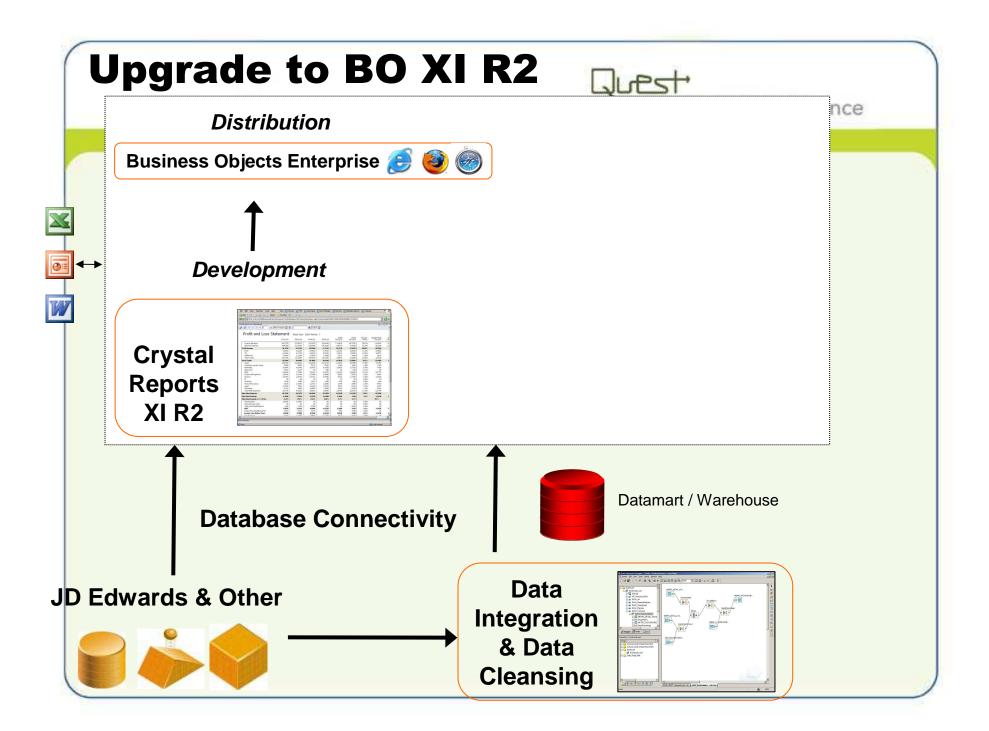

#### **JD Edwards Reporting Problems**

- Files structured for data entry
  - Hard to use for retrieval
- Odd formats for data:
  - Date: 107181 (6/30/07)
  - Amounts: 15025 (\$150.25)
- Hard to understand names
  - MCMCU = "Business Unit"

- Data fields user see on screen are not in database
  - i.e., Current Year: Year-to- date actual amount
- Leading spaces: Bus. Unit
  - \_\_\_\_1750 ("Plant 1")

theast Conference

- Developing & storing meta data
  - Difficult / awkward process
- Incorporating data from other data sources into JD Edwards