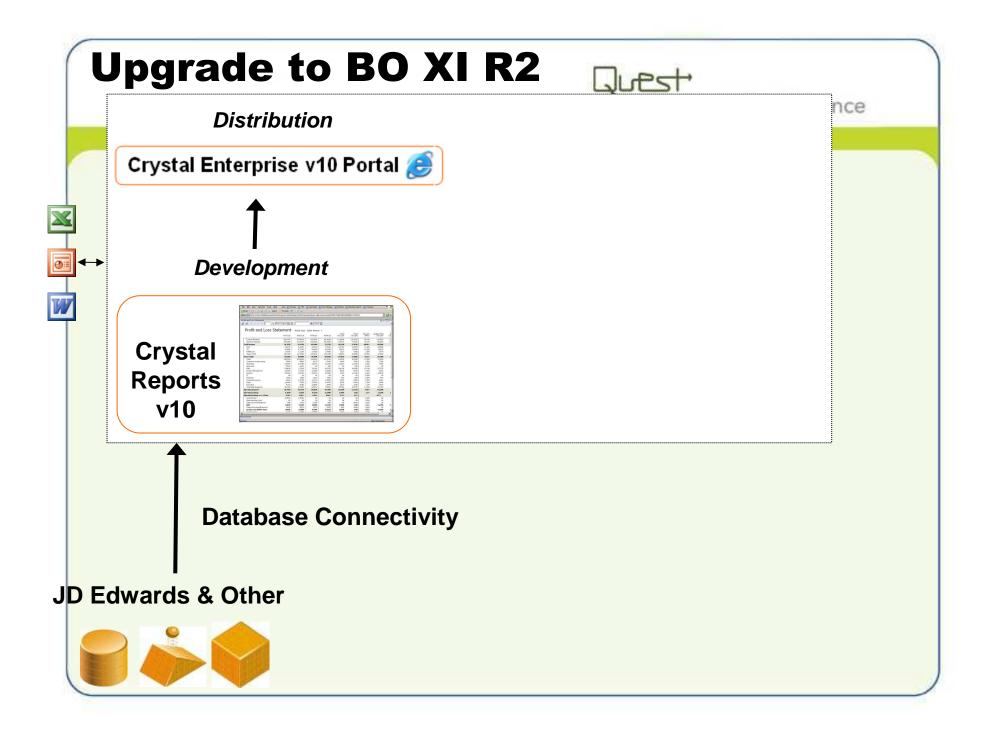

# heast Conference **Business Objects** Used against World prior to migration Core competency in Crystal development Unrestricted version

- Multiple data sources
- ERW is JDE specific
- Widely used in business
- Large number of external resources

## Results

• Consolidated management reports into one single version that can be run multiple ways

theast Conference

- Drill-down functionality added to reports
- Developed reports that we couldn't get out of the system before
- Publishing reports almost instantaneously for end users
- End user empowerment via Crystal Enterprise