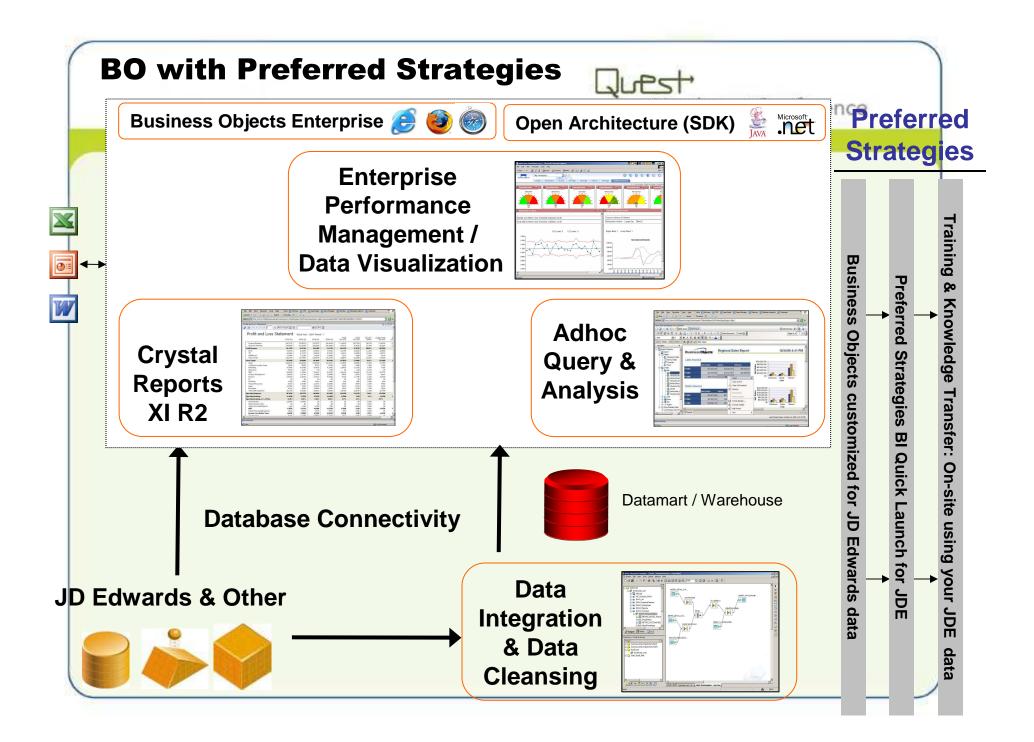

#### **Preferred Strategies Overview**

- 40+ man-years JDE & BI user community experience
- Early adopters of Crystal & JD Edwards
- Integration of Business
  Objects with JD Edwards
- Business Objects 'Go To' Partner for JD Edwards
  - 1<sup>st</sup> Quick Start Pack for Crystal Decisions
  - 5+ years Value Added Reseller
  - Authorized Education Partner

# heast Conference **Business Objects** Used against World prior to migration Core competency in Crystal development Unrestricted version

- Multiple data sources
- ERW is JDE specific
- Widely used in business
- Large number of external resources