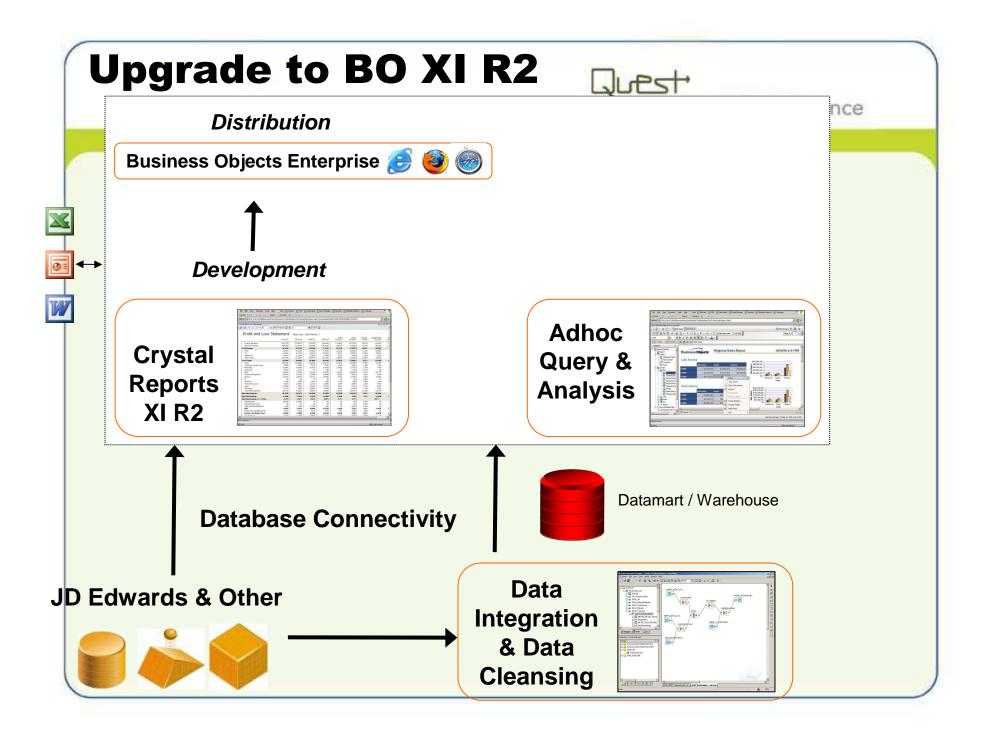

#### **JD Edwards Reporting Problems**

- Files structured for data entry
  - Hard to use for retrieval
- Odd formats for data:
  - Date: 107181 (6/30/07)
  - Amounts: 15025 (\$150.25)
- Hard to understand names
  - MCMCU = "Business Unit"

- Data fields user see on screen are not in database
  - i.e., Current Year: Year-to- date actual amount
- Leading spaces: Bus. Unit
  - \_\_\_\_1750 ("Plant 1")

theast Conference

- Developing & storing meta data
  - Difficult / awkward process
- Incorporating data from other data sources into JD Edwards