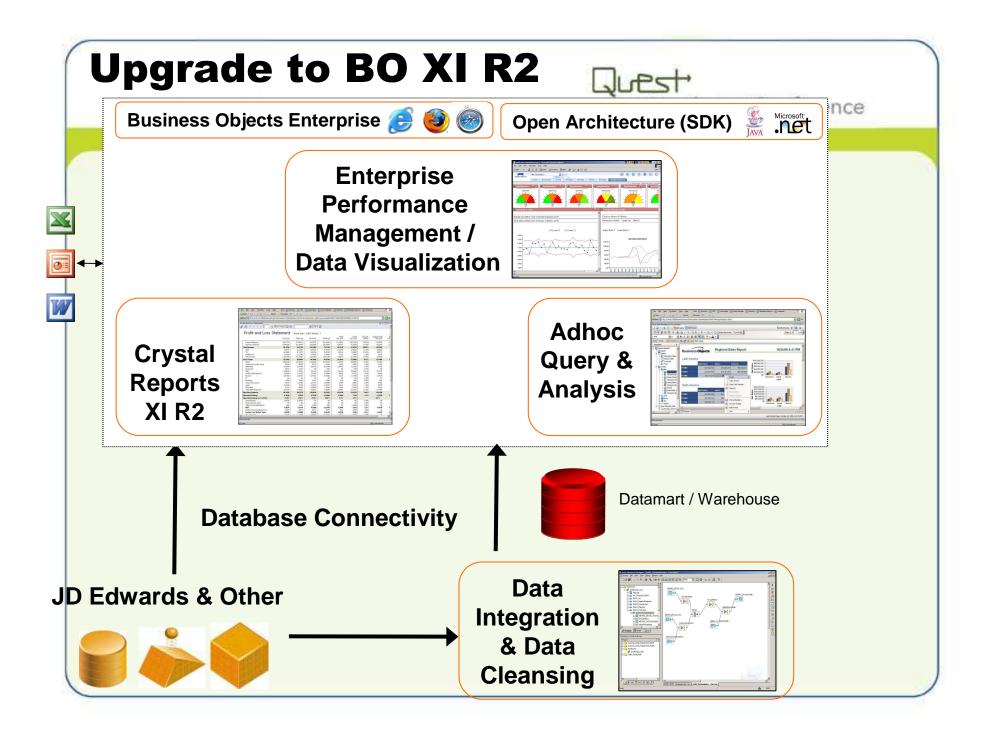

#### **JD Edwards Reporting Problems**

- Files structured for data entry
  - Hard to use for retrieval
- Odd formats for data:
  - Date: 107181 (6/30/07)
  - Amounts: 15025 (\$150.25)
- Hard to understand names
  - MCMCU = "Business Unit"

- Data fields user see on screen are not in database
  - i.e., Current Year: Year-to- date actual amount
- Leading spaces: Bus. Unit
  - \_\_\_\_1750 ("Plant 1")

theast Conference

- Developing & storing meta data
  - Difficult / awkward process
- Incorporating data from other data sources into JD Edwards

#### **Preferred Strategies Overview**

- 40+ man-years JDE & BI user community experience
- Early adopters of Crystal & JD Edwards
- Integration of Business
  Objects with JD Edwards
- Business Objects 'Go To' Partner for JD Edwards
  - 1<sup>st</sup> Quick Start Pack for Crystal Decisions
  - 5+ years Value Added Reseller
  - Authorized Education Partner