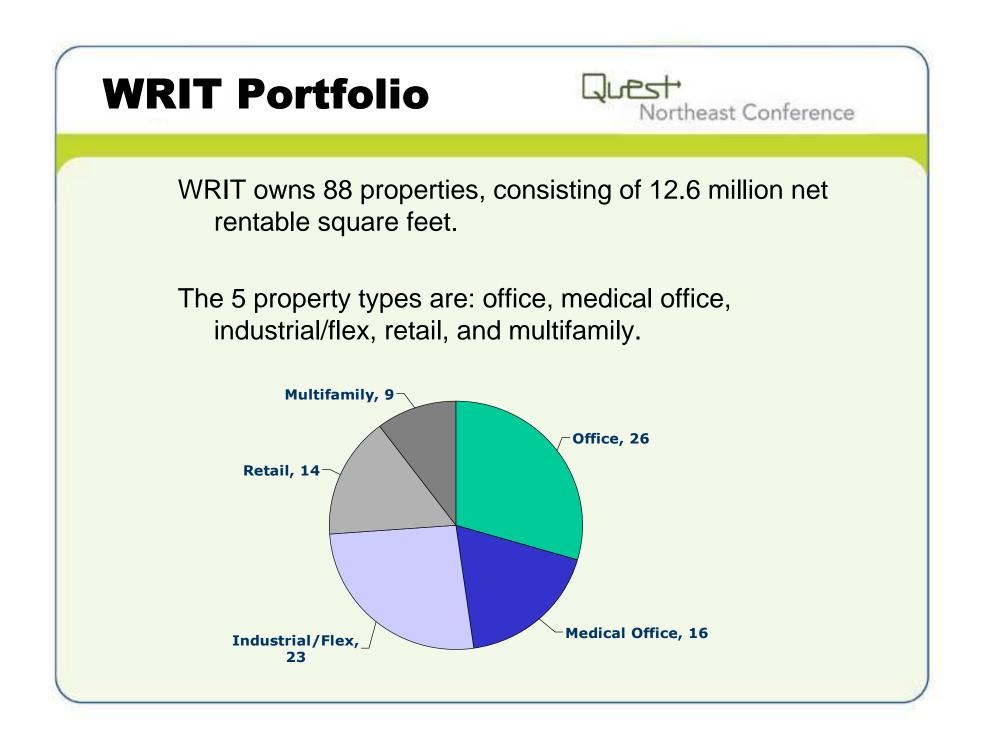

|      | WASHINGTON  |
|------|-------------|
| WRIT | REAL ESTATE |
|      | INVESTMENT  |
|      | TRUST       |