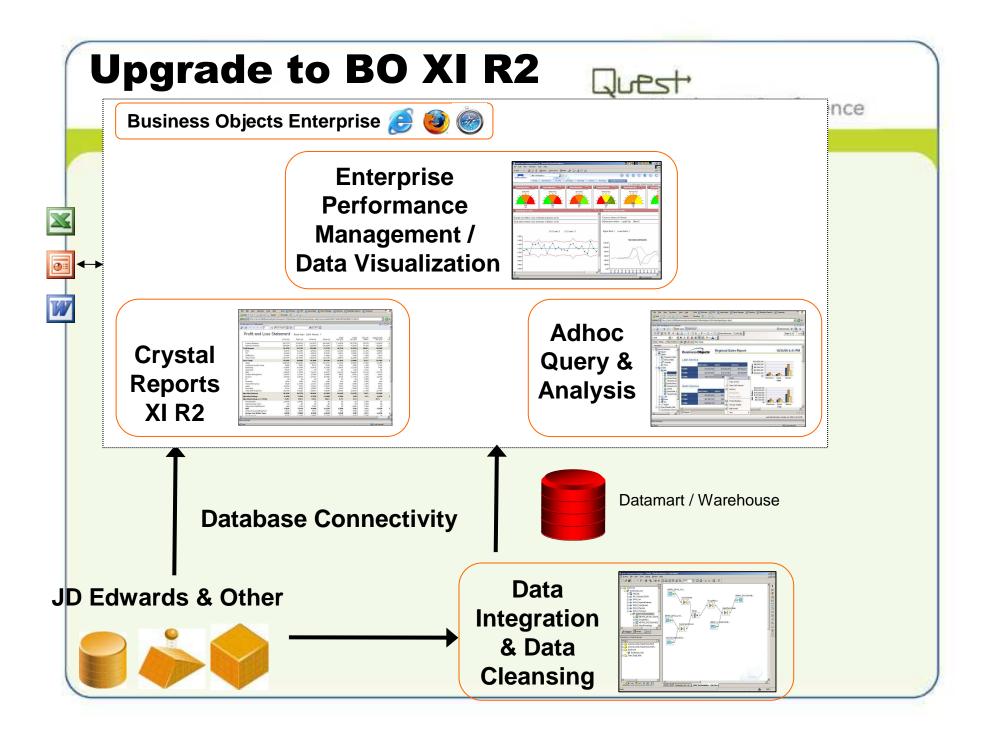

#### **JD Edwards Reporting Problems**

- Files structured for data entry
  - Hard to use for retrieval
- Odd formats for data:
  - Date: 107181 (6/30/07)
  - Amounts: 15025 (\$150.25)
- Hard to understand names
  - MCMCU = "Business Unit"

- Data fields user see on screen are not in database
  - i.e., Current Year: Year-to- date actual amount
- Leading spaces: Bus. Unit
  - \_\_\_\_1750 ("Plant 1")

theast Conference

- Developing & storing meta data
  - Difficult / awkward process
- Incorporating data from other data sources into JD Edwards

## Results

• Consolidated management reports into one single version that can be run multiple ways

theast Conference

- Drill-down functionality added to reports
- Developed reports that we couldn't get out of the system before
- Publishing reports almost instantaneously for end users
- End user empowerment via Crystal Enterprise