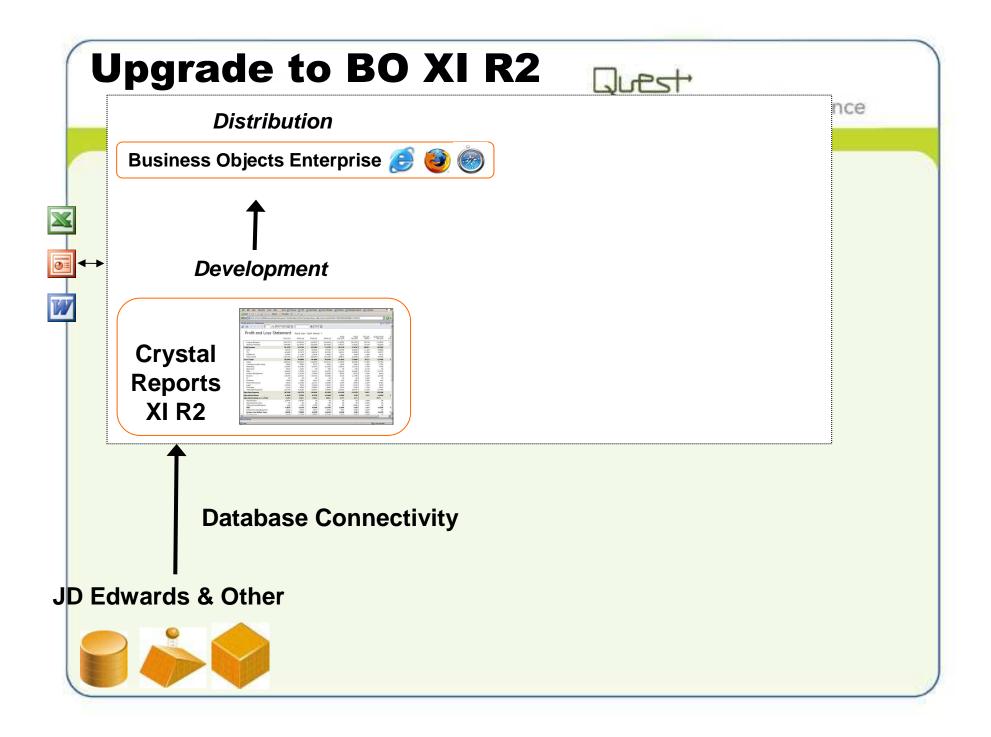

#### **JD Edwards Reporting Problems**

- Files structured for data entry
  - Hard to use for retrieval
- Odd formats for data:
  - Date: 107181 (6/30/07)
  - Amounts: 15025 (\$150.25)
- Hard to understand names
  - MCMCU = "Business Unit"

- Data fields user see on screen are not in database
  - i.e., Current Year: Year-to- date actual amount
- Leading spaces: Bus. Unit
  - \_\_\_\_1750 ("Plant 1")

theast Conference

- Developing & storing meta data
  - Difficult / awkward process
- Incorporating data from other data sources into JD Edwards