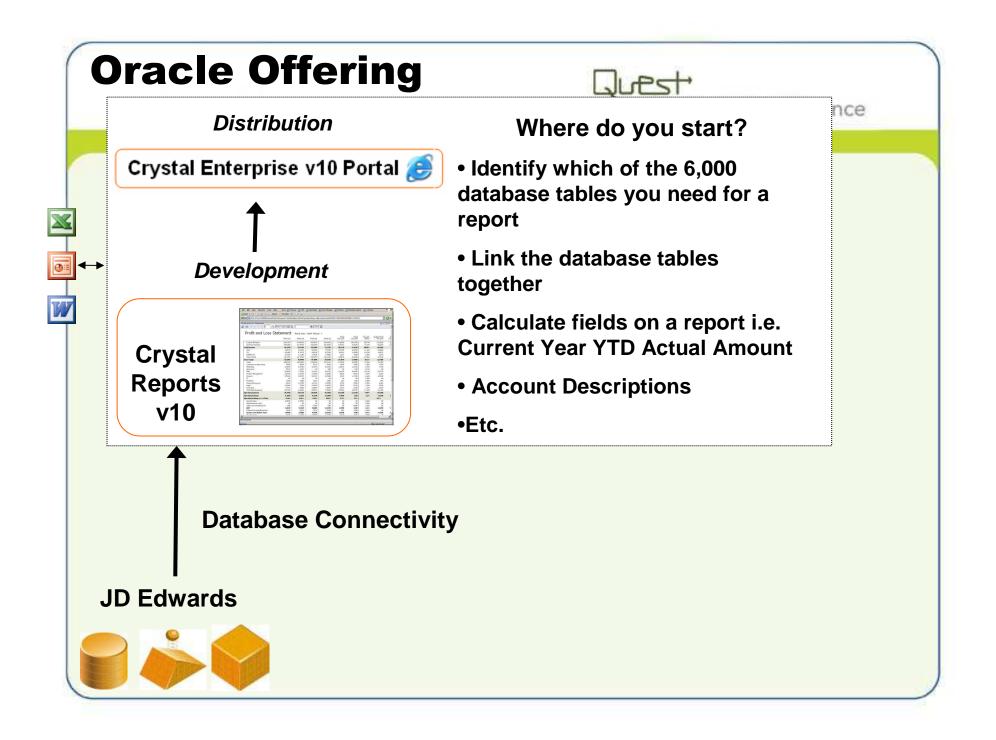

#### **JD Edwards Reporting Problems**

- Files structured for data entry
  - Hard to use for retrieval
- Odd formats for data:
  - Date: 107181 (6/30/07)
  - Amounts: 15025 (\$150.25)
- Hard to understand names
  - MCMCU = "Business Unit"

- Data fields user see on screen are not in database
  - i.e., Current Year: Year-to- date actual amount
- Leading spaces: Bus. Unit
  - \_\_\_\_1750 ("Plant 1")

theast Conference

- Developing & storing meta data
  - Difficult / awkward process
- Incorporating data from other data sources into JD Edwards