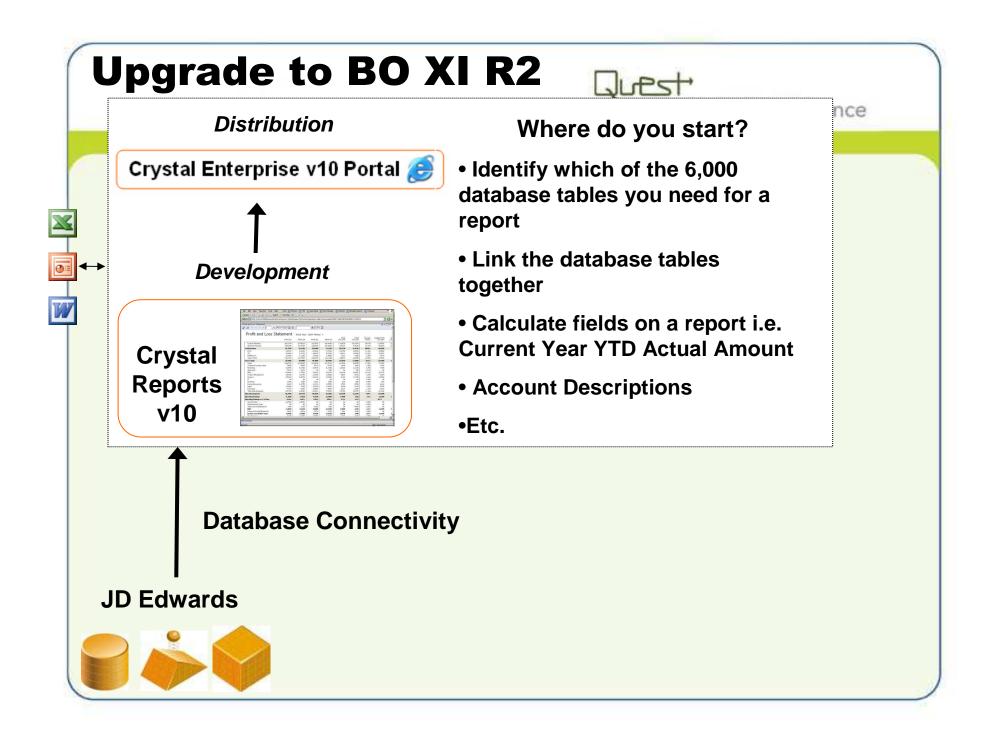

#### **JD Edwards Reporting Problems**

- Files structured for data entry
  - Hard to use for retrieval
- Odd formats for data:
  - Date: 107181 (6/30/07)
  - Amounts: 15025 (\$150.25)
- Hard to understand names
  - MCMCU = "Business Unit"

- Data fields user see on screen are not in database
  - i.e., Current Year: Year-to- date actual amount
- Leading spaces: Bus. Unit
  - \_\_\_\_1750 ("Plant 1")

theast Conference

- Developing & storing meta data
  - Difficult / awkward process
- Incorporating data from other data sources into JD Edwards