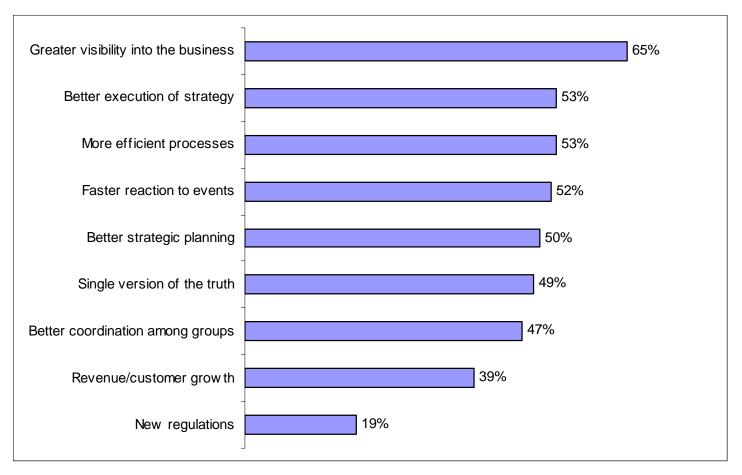

### Why Implement Business Intelligence?

Based on 2004 survey of 635 respondents who have deployed a BPM solution; conducted by The Data Warehousing Institute, 2004.