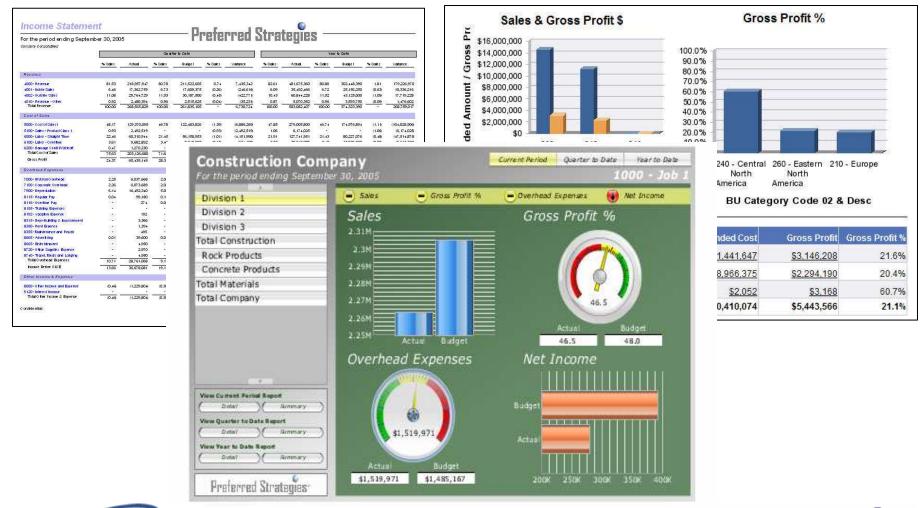

### Results

- Enterprise-wide delivery and on demand & real time access to ERP Data
- No longer thinking of purchasing another ERP System
- Automatic Report Scheduling to End Users
- Improved Analysis with drilldown capabilities
- Developed automated reports to replace excel spreadsheets, FASTRs, and World Writer using Security Parameters
- Reports are now completed in minutes rather than days
- Better Business/Project Decisions

### **Live Demonstration**

- Job Cost "Golden Report"
- Income Statement Drilldown
- Financial Analysis Report