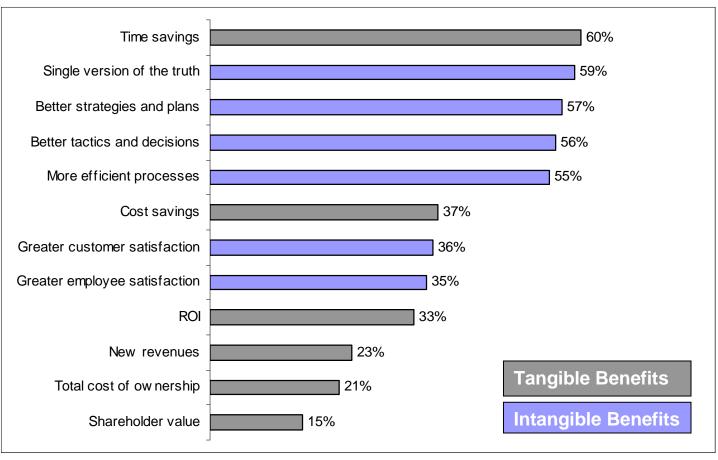

### Benefits of Business Intelligence

Business Intelligence delivers mostly intangible benefits, which is why it is difficult to cost justify. Based on a survey of 510 respondents by The Data Warehousing Institute, 2003