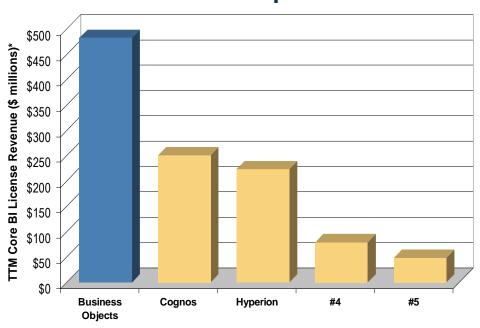

#### **Business Objects - The Market Leader in BI**

What "#1 core BI vendor" means for you

- Largest R&D organization
  - 1,000 people delivering innovation to you
- Most consultants & trainers
  - 600 people to ensure your deployment's success
- Most technical support staff
  - 550 people to answer your technical questions
- Largest ecosystem of partners
  - For maximum integration with your existing systems

# >80% bigger than the nearest competitor

Bottom line: the safest choice

\*(TTM) Trailing twelve months revenue ended June 30, 2004. Sourced from financial records