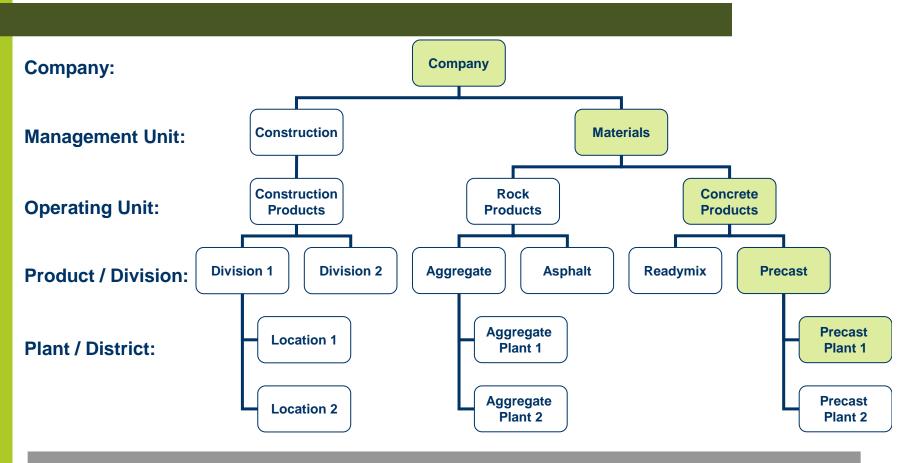

# **Reporting Structure Descriptions**

| Reporting Entity   | Description                                                                       |
|--------------------|-----------------------------------------------------------------------------------|
| Company            | The highest legal entity within the organization                                  |
| Management Unit    | The entity within a company that controls and directs one or more operating units |
| Operating Unit     | The functional unit that consolidates and manages like products                   |
| Product / Division | The specific type of product within an operating unit                             |
| Plant / District   | The physical location of operations                                               |

# Sample Reporting Structure

**JD Edwards** 