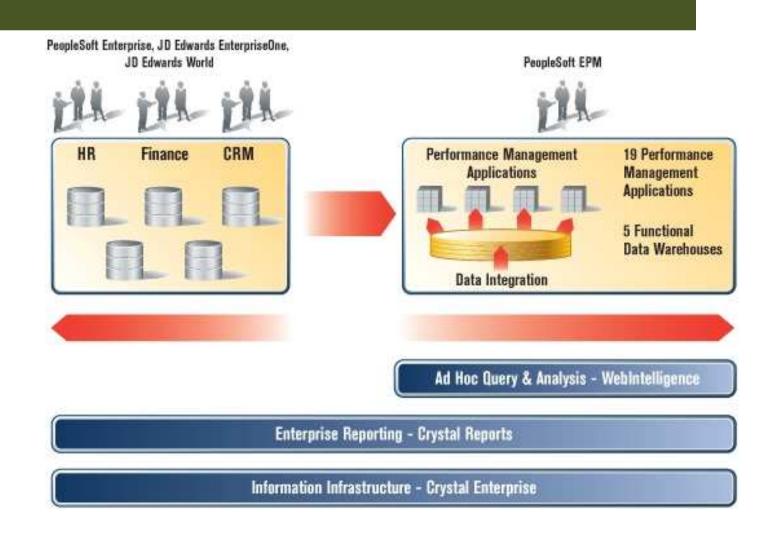

#### Lower Cost

 Business Objects is the ONLY 3<sup>rd</sup> party providing out-of-the box reporting solutions across the entire PeopleSoft/JD Edwards product line and is the only query and analysis solution integrated within PeopleSoft enterprise performance management (EPM)